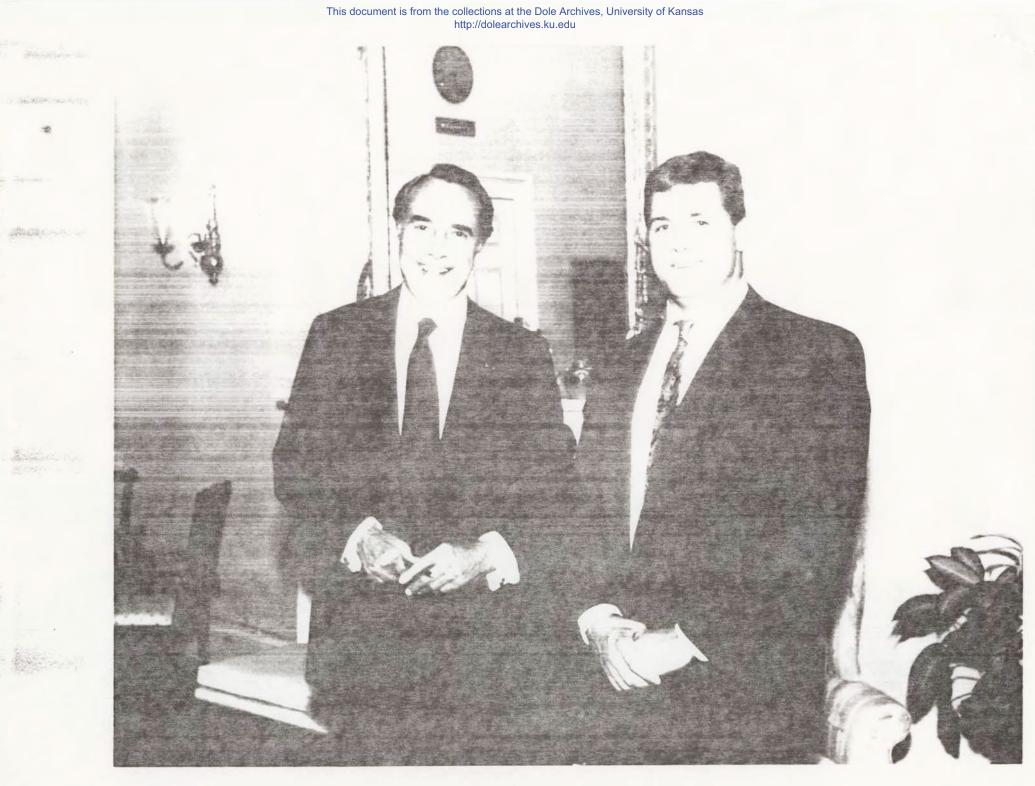

## CHIP BUDDE COMPLETES INTERNSHIP FOR SENATOR DOLE

Washington, D.C. -- Kansas Senator Bob Dole is pictured with Chip Budde, son of Mr. and Mrs. Jim Budde, Lawrence, who recently completed a four-week internship for Senator Dole in Washington. Mr. Budde was assigned to the personal office where he researched issues for response to constituent inquiries and handled inter-departmental communications.