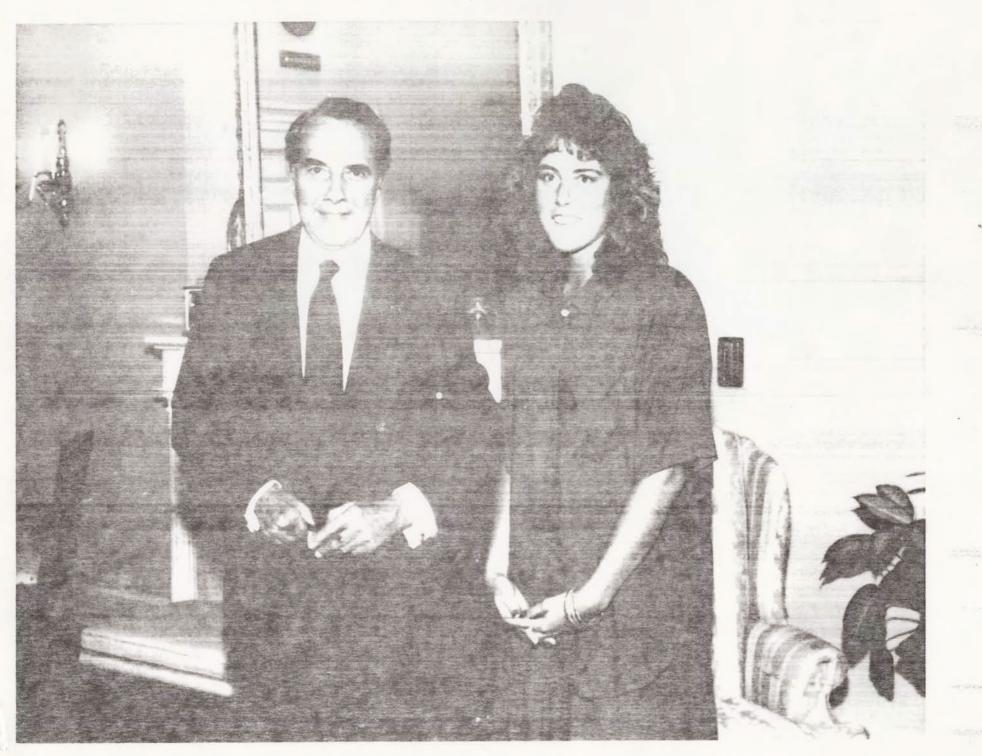

## JILL DEATHERAGE COMPLETES INTERNSHIP FOR SENATOR DOLE

Washington, D.C. -- Kansas Senator Bob Dole is pictured with Jill Deatherage, daughter of Mr. and Mrs. Warren Deatherage, Pittsburg, who recently completed a four-week internship for Senator Dole in Washington. Ms. Deatherage was assigned to the personal office, where she assisted the Administrative Assistant and researched issues for response to constituent inquiries.