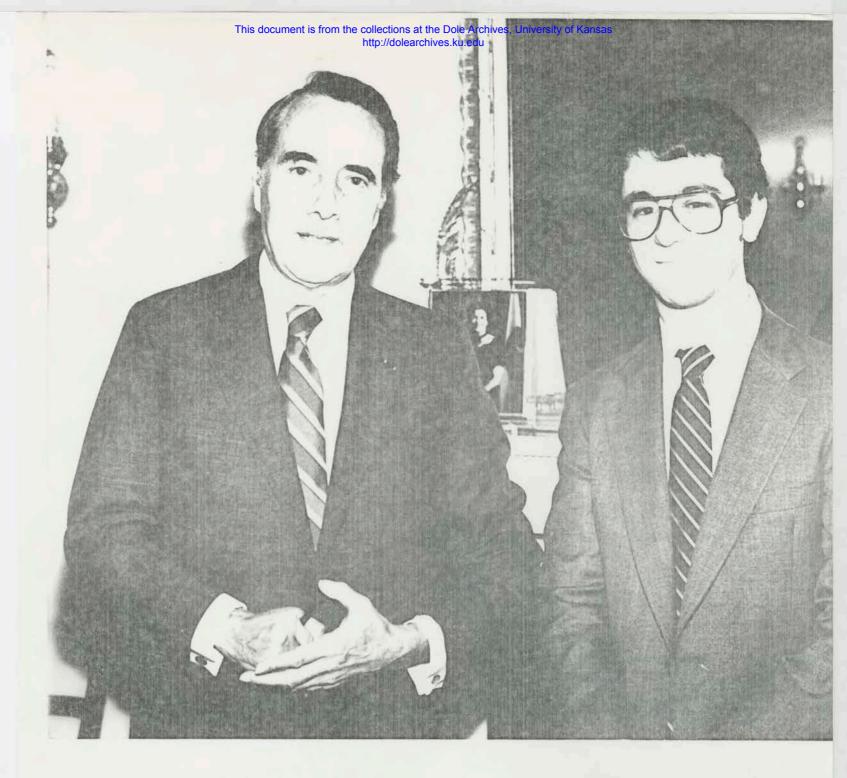

## TED CRAIG COMPLETES INTERNSHIP FOR SEN. DOLE

WASHINGTON -- Kansas Senator Bob Dole is pictured with Ted Craig, son of David and Virginia Craig, Topeka, who recently finished working as an intern for Sen. Dole. Craig was assigned to Senator Dole's personal office, where he researched issues for response to constituent letters, attended committee hearings and briefings, and provided necessary routine office support.