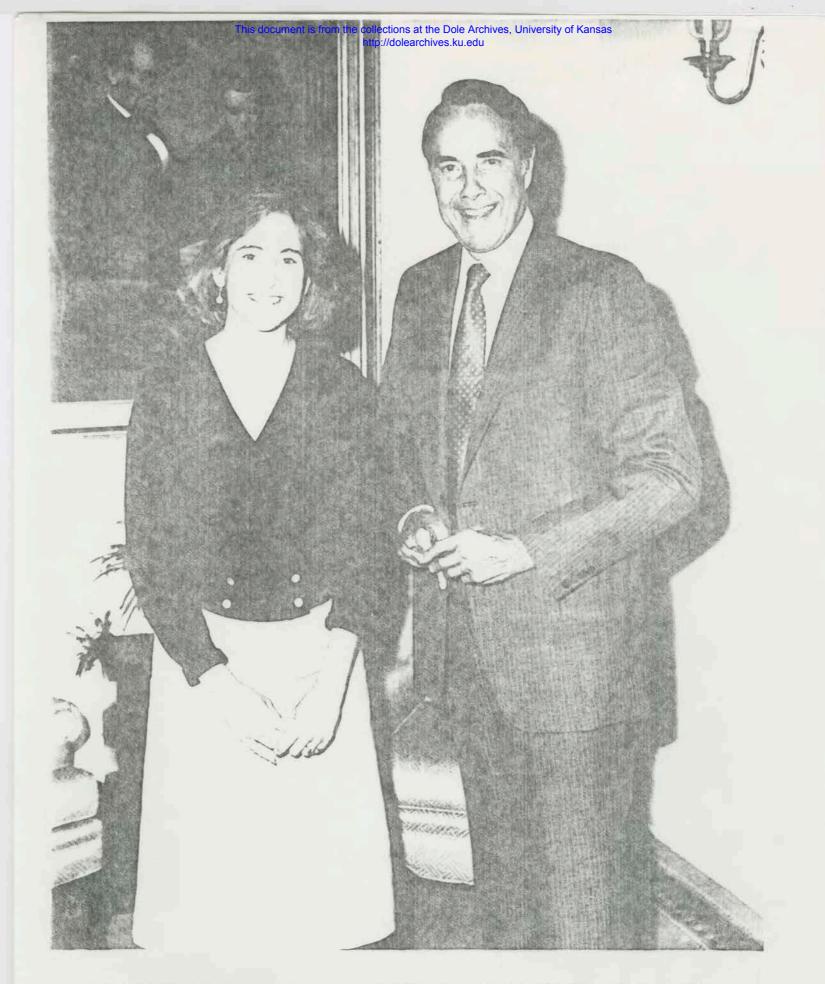

## JENIFER BRANDEBERRY OF RUSSELL COMPLETES HER INTERNSHIP FOR SEN. DOLE

WASHINGTON -- Kansas Senator Bob Dole is pictured with Jenifer Brandeberry, daughter of Mr. & Mrs. Norman Brandeberry, Russell, who has recently completed a two-month internship for Sen. Dole in Washington, D.C. Ms. Brandeberry was assigned to the personal office, where her responsibilities included research and preparation of materials relating to legislation and constituent inquiries. Ms. Brandeberry is a senior at Stephens College in Columbia, Missouri, where she is majoring in political science and history.